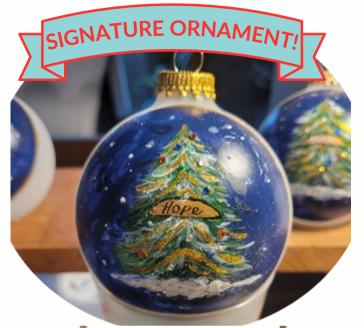

## 2024 Ornament Order Form

**\$100** Christmas Tree of Hope Personalized & Hand-painted by Carol Culhane

**\$50** Christmas Tree of Hope Hand-painted by Carol Culhane

**\$15** wooden snowflake photoholder ornament- Hospice of Orleans logo in white.