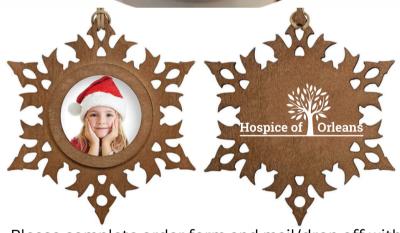

## 2024 Ornament Order Form

**\$100** Christmas Tree of Hope Personalized & Hand-painted by Carol Culhane

**\$50** Christmas Tree of Hope Hand-painted by Carol Culhane

**\$15** wooden snowflake photoholder ornament- Hospice of Orleans logo in white.

Actual size: 3 5/16" x 3 13/16" x 1/4"

Please complete order form and mail/drop off with payment: 14080 Route 31 West, Albion, NY 14411 You can also call in your order: (585) 589-0809

| e:          |                        | Phone:                                            |
|-------------|------------------------|---------------------------------------------------|
| ress:       |                        |                                                   |
| il address: | ·<br>                  |                                                   |
|             |                        | Please choose your ornament(s):                   |
| \$10        | 00 How many?           | Inscription:                                      |
| Plea        | se place custom orders | oy 12/12.                                         |
| \$50        | How many?              | Total payment enclosed:                           |
| \$15        | How many?              | Please make checks payable to: Hospice of Orleans |
|             |                        | Please indicate pick-up preference:               |
| I wi        | ill pick up at Hospi   | ce of Orleans office.                             |
| Pic         | k-up dates: Decem      | ber 18th, 19th, 20th, 9:30am-4:30pm.              |
| —— Ple      | ase ship to me. Ac     | ldress:                                           |